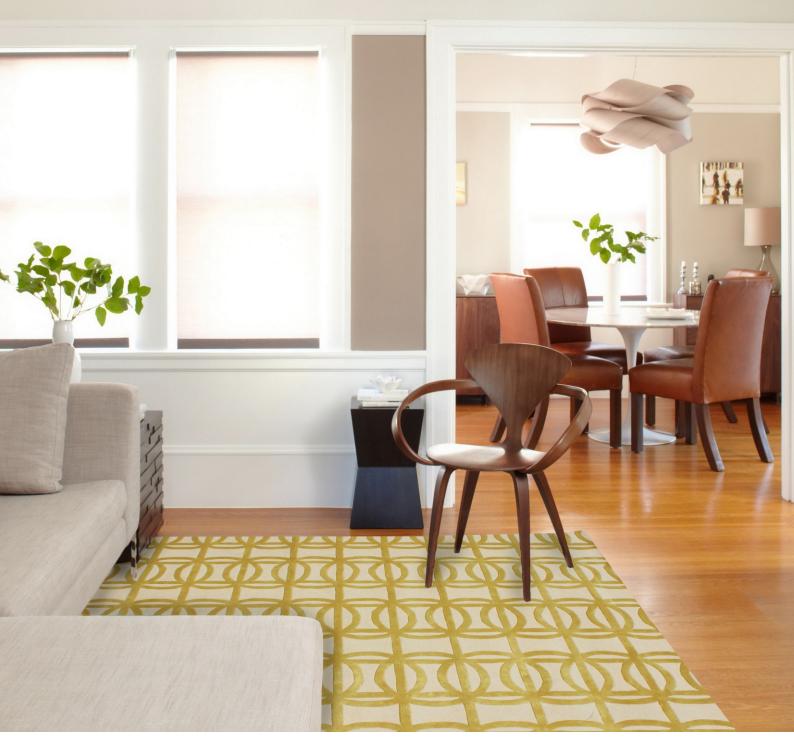

# The Intricate Tapestry Rug

HandmadeTufted Carpet by artisans in the heart of rural India, this hand-tufted carpet is a captivating tapestry of modern design and tradition. Crafted with meticulous care, the intricate details of the carpet come alive underfoot, adding a touch of both elegance and worldly charm to your living room.

### Description:

New zealand wool & Viscose Pile I Thickness 13MM