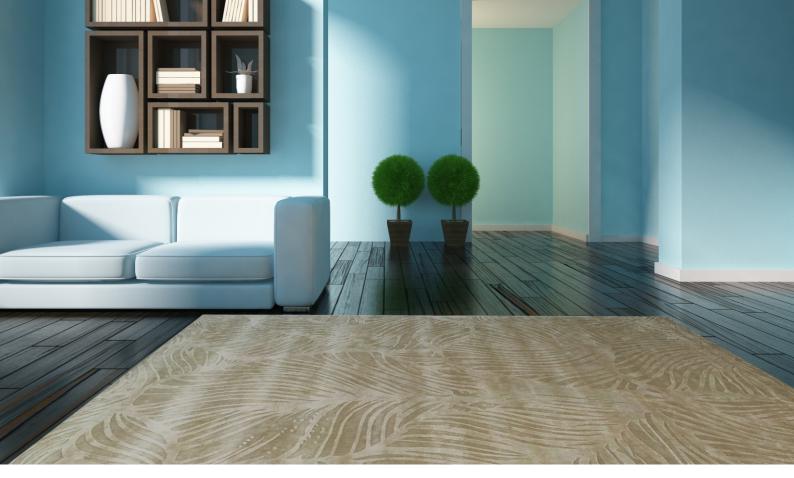

### **Desert Sands**

This Folium rug in warm tones of beige and brown evokes the image of vast rolling sand dunes under a bright desert sky. This rug represents the timeless beauty of the UAE deserts. Imagine relaxing on the rug after a long day, feeling the soft texture under your feet and letting the worries of the day melt away like grains of sand.

# Description:

Viscose Pile I Thickness 13MM

### **Testimonial**

Astonishing carpet, We never thought it could turn out this much beautiful. It is just incredible, The quality could not be better than this. Honestly, all are so surprised. I know they will cherish this carpet for many years.