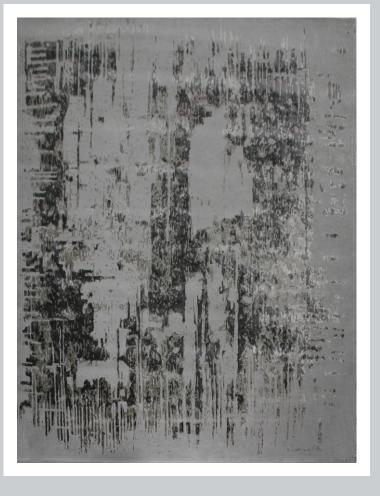

# City Skyline

This hand-tufted carpet captures the essence of the modern metropolis. The charcoal gray base represents the bustling city streets, while the lighter geometric shapes echo the sleek lines of skyscrapers. The high-quality wool construction ensures that this carpet will be a durable and stylish addition to any modern living room.

## Description:

New zealand wool & Viscose Pile I Thickness 13MM