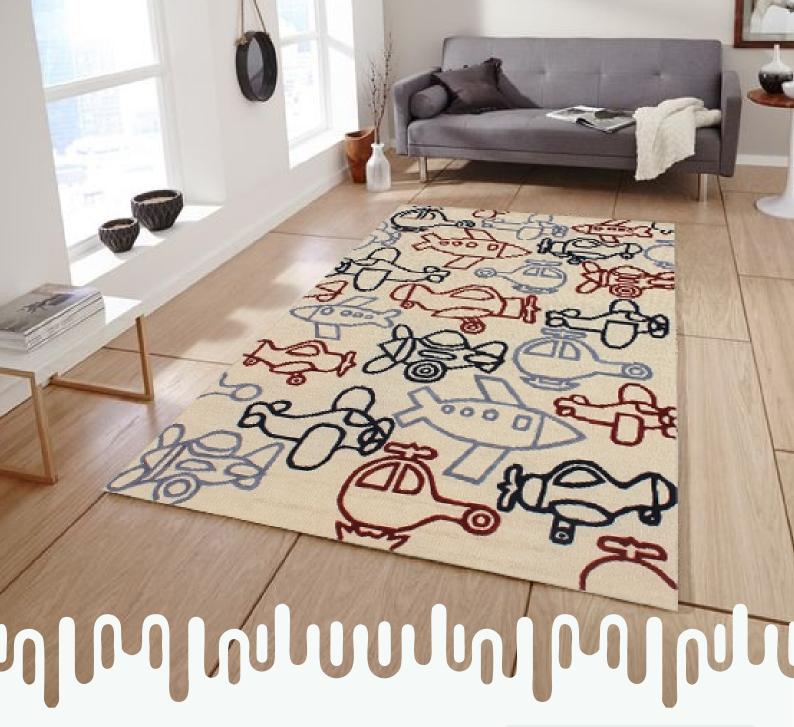

### Whimsical Ride

Take your child on a captivating journey with the Whimsical Ride rug. This playful rug features a charming motif of cars and airplanes, perfect for sparking their imagination and wanderlust. The soft, textured surface provides a comfortable space for playtime adventures, while the durable construction ensures the rug will withstand countless takeoffs and landings.