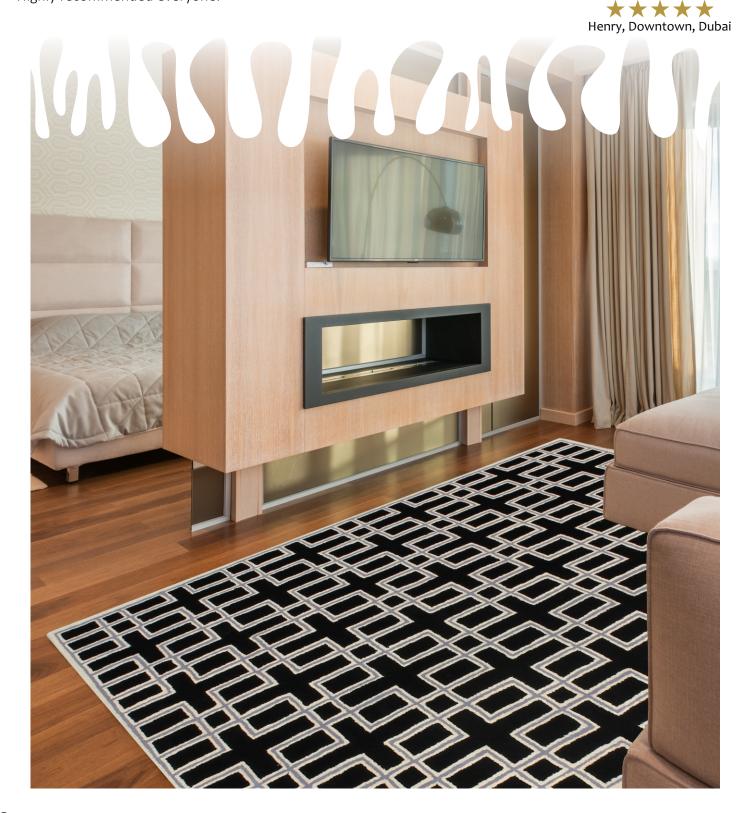

### **Echoes of Tradition**

This hand-Tufted black and white rug, with its bold geometric design, evokes a sense of heritage and tradition. The high-contrast pattern creates a striking focal point in any room, the intricate details are a testament to the skill of the artisan.

### Description:

New zealand wool Pile I Thickness 13MM

#### **Testimonial**

I'm very happy with my new beautiful rugs. Thank you so much for your guidance in choosing my dream carpet. Highly recommended everyone.