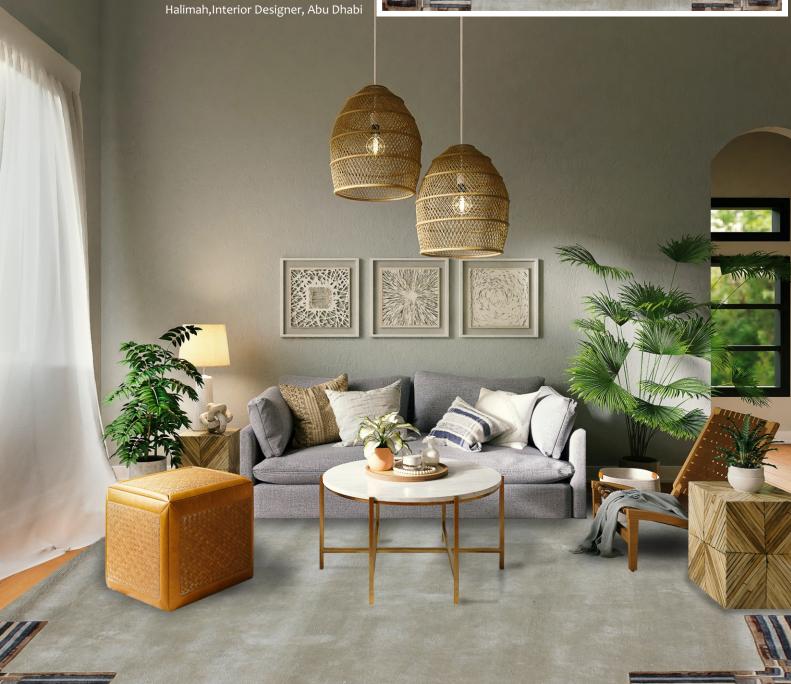

kness 13MM

### **Testimonial**

The two rugs we purchased for our home look beautiful and worth every cent. Would definitely recommend anyone interested in purchasing rugs to visit Aurum Home showroom first.







This plush, gray carpet with a geometric pattern adds a touch of modern elegance to any room. The subtle geometric design adds a touch of contemporary style, making it a perfect fit for the modern living room.

# Description:

Viscose Pile I Thickness 13MM

#### **Testimonial**

© Copyright

I'm so happy I Order Custom Carpet. My partner also love the carpet and we will be ordering more from our future project

Working with you to create my custom carpet was best decision I ever made...fantastic. I am so glad I purchased from you, sensational product and service.....5 stars





### **Echoes of Tradition**

This hand-Tufted black and white rug, with its bold geometric design, evokes a sense of heritage and tradition. The high-contrast pattern creates a striking focal point in any room, the intricate details are a testament to the skill of the artisan.

### Description:

New zealand wool Pile I Thickness 13MM

#### **Testimonial**

I'm very happy with my new beautiful rugs. Thank you so much for your guidance in choosing my dream carpet. Highly recommended everyone.





### **Desert Sands**

This Folium rug in warm tones of beige and brown evokes the image of vast rolling sand dunes under a bright desert sky. This rug represents the timeless beauty of the UAE deserts. Imagine relaxing on the rug after a long day, feeling the soft texture under your feet and lett