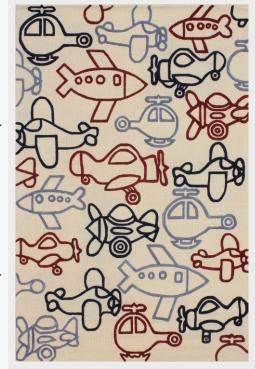

### Whimsical Ride

Take your child on a captivating journey with the Whimsical Ride rug. This playful rug features a charming motif of cars and airplanes, perfect for sparking their imagination and wanderlust. The soft, textured surface provides a comfortable space for playtime adventures, while the durable construction ensures the rug will withstand countless takeoffs and landings.