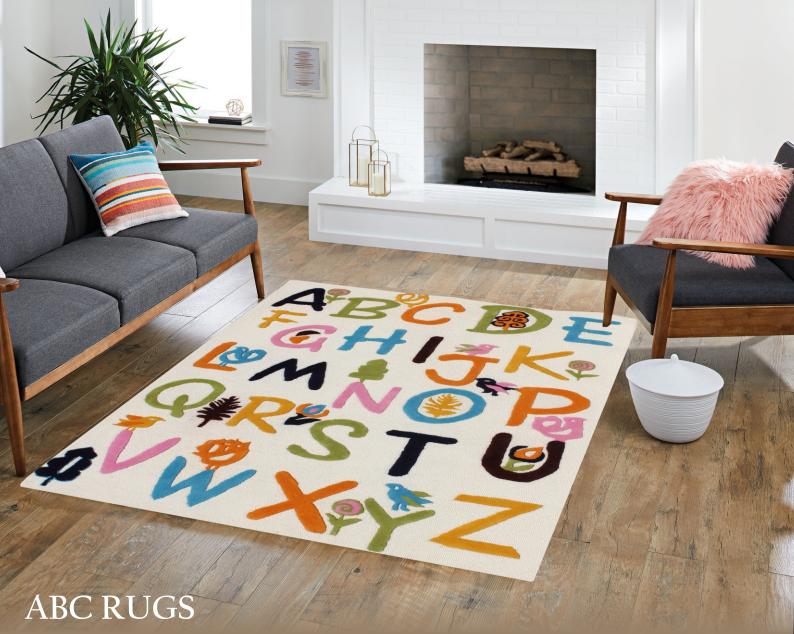

#### **Testimonial**

This custom rug really is a testament to Rug Your Life and the weavers, an excellent interpretation. We are absolutely delighted with the result, so thank you.

Introduce a touch of whimsy and learning to your child's playroom with the Playful Alphabets rug. This brightly colored rug features a playful alphabet design, a perfect way to introduce your child to their letters in a fun and interactive way. The soft, textured surface provides a comfortable spot for playtime, while the durable construction ensures the rug will withstand years of enthusiastic use.

easy-care rug is perfect for busy households. The Playful Alphabets rug is more than just a floor covering; it's a colorful learning tool that will spark your child's imagination for years to come.

### Description:

New zealand wool I Loop & Cut Pile Thickness 13MM