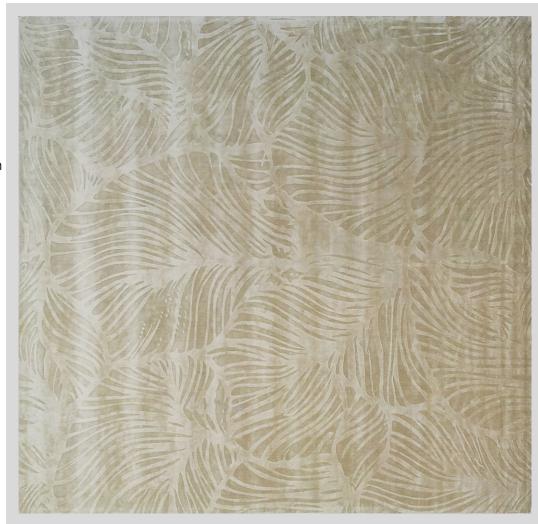

### **Desert Sands**

This Folium rug in warm tones of beige and brown evokes the image of vast rolling sand dunes under a bright desert sky. This rug represents the timeless beauty of the UAE deserts. Imagine relaxing on the rug after a long day, feeling the soft texture under your feet and letting the worries of the day melt away like grains of sand.

# Description:

Viscose Pile I Thickness 13MM

### **Testimonial**

Astonishing carpet, We never thought it could turn out this much beautiful. It is just incredible, The quality could not be better than this. Honestly, all are so surprised. I know they will cherish this carpet for many years.