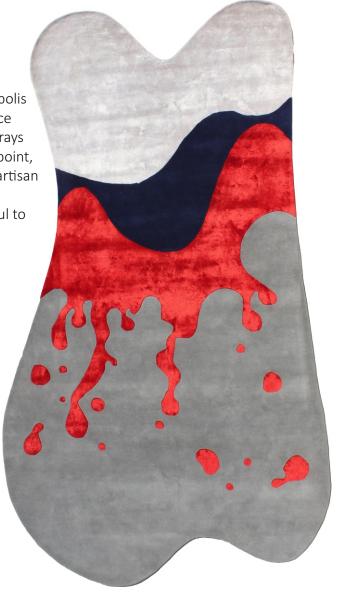

# Metropolish Mosaic

Capture the energy and sophistication of the modern metropolis with the Metropolis Mosaic rug. This hand-tufted masterpiece features a captivating geometric design in a cool palette of grays and blues. The high-contrast pattern creates a striking focal point, while the intricate details are a testament to the skill of the artisan who created it.

this luxurious rug is as comfortable underfoot as it is beautiful to behold. The Metropolis Mosaic rug is a surefire conversation starter and a perfect fit for the contemporary living room.

## Description:

New zealand wool & Viscose Pile I Thickness 13MM