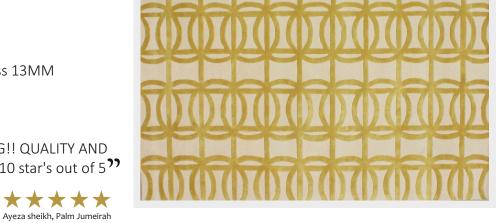

### Description:

New zealand wool & Viscose Pile I Thickness 13MM

#### **Testimonial**

I have purchased a rug. I LOVE THIS RUG!! QUALITY AND SERVICE ARE AWESOME!! Would give them 10 star's out of 5\*\*