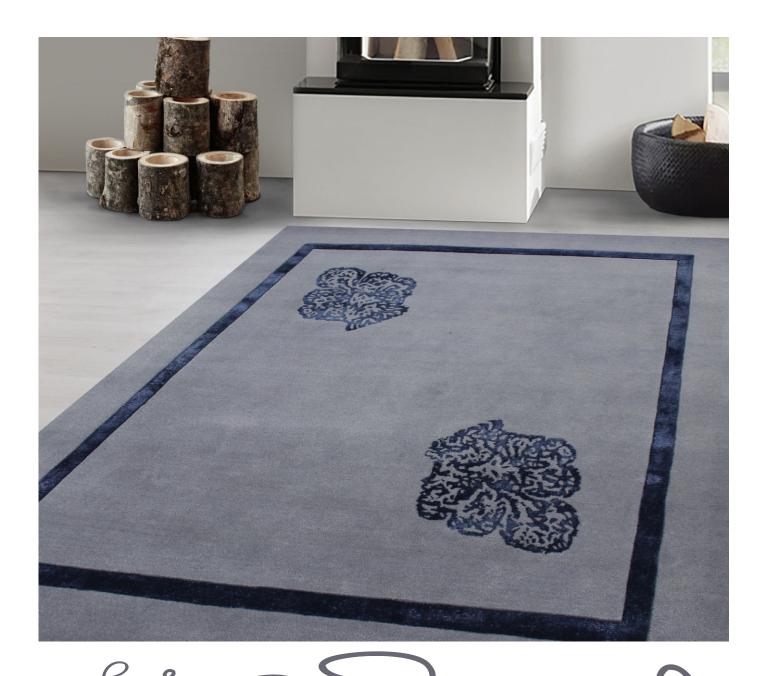

# Azure Oasis Rug

This luxurious hand-tufted carpet, reminiscent of a tranquil oasis, would be a welcome addition to any modern living room. The plush texture, created by the meticulous hand-tufting technique, invites you to sink your bare feet into its depths. The calming blue border evokes images of cool, refreshing waters, while the neutral centre provides a perfect canvas for the rest of your décor.

# Description:

New zealand wool & Viscose Pile I Thickness 13MM