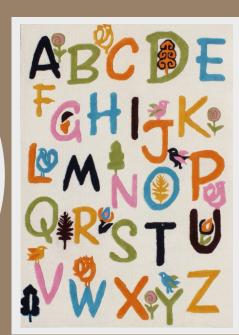

#### **Testimonial**

This custom rug really is a testament to Rug Your Life and the weavers, an excellent interpretation. We are absolutely delighted with the result, so thank you.

Introduce a touch of whimsy and learning to your child's playroom with the Playful Alphabets rug. This brightly colored rug features a playful alphabet design, a perfect way to introduce your child to their letters in a fun and interactive way. The soft, textured surface provides a comfortable spot for playtime, while the durable construction ensures the rug will withstand years of enthusiastic use.

easy-care rug is perfect for busy households. The Playful Alphabets rug is more than just a floor covering; it's a colorful learning tool that will spark your child's imagination for years to come.