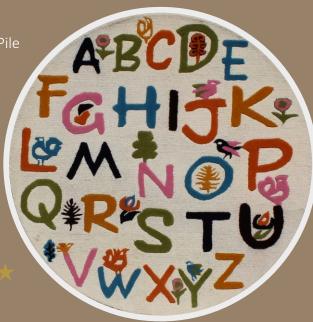

#### **Testimonial**

This custom rug really is a testament to Rug Your Life and the weavers, an excellent interpretation. We are absolutely delighted with the result, so thank you.

Introduce a touch of whimsy and learning to your child's playroom with the Playful Alphabets rug. This brightly colored rug features a playful alphabet design, a perfect way to introduce your child to their letters in a fun and interactive way. The soft, textured surface provides a comfortable spot for playtime, while the durable construction ensures the rug will withstand years of enthusiastic use.

easy-care rug is perfect for busy households. The Playful Alphabets rug is more than just a floor covering; it's a colorful learning tool that will spark your child's imagination for years to come.