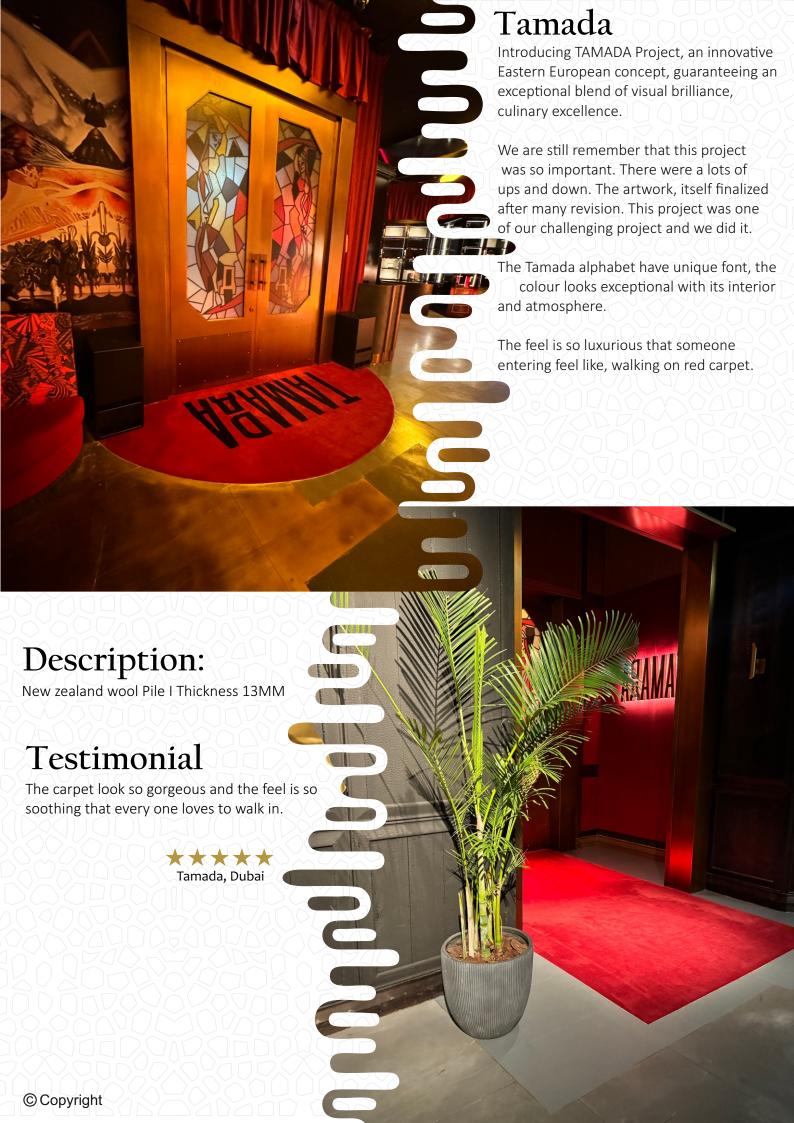

### **Abstract**

Here is a beautiful commercial carpet. Traditionally woven carpet – a mid-century Moroccan Style. Low pile, Resplendent with the traditional composition that makes this rugs so durable which is best suited office area, Reception area and Residence hall/Majlish.

This is our customize project for "Driven". Aurum home is dedicated for their clients satisfaction.

Rug are prized for their uniquely abstract and minimalistic qualities That makes such a masterpiece. Highly versatile, however, rugs such as this have a remarkable center of attraction between visitiors.

### Description:

Nylone Pile I Thickness 8MM I LOOP/HOOKED PILE

#### **Testimonial**

This rug was more beautiful in person. It actually has silver accents within the gray starburts. Very high quality and fast delivery.